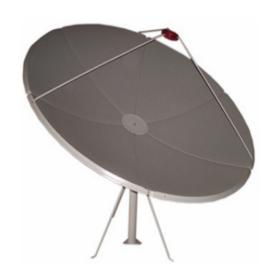

| 1  | Product Name         | C Band 300cm Satellite Dish Antenna |
|----|----------------------|-------------------------------------|
| 2  | Short Axle           | 300cm                               |
| 3  | Parts                | 8                                   |
| 4  | KU Band Gain 12.5GHz | 40.15dB                             |
| 5  | Thickness            | 1.0mm                               |
| 6  | F/D ratio            | 0.36                                |
| 7  | Focus Distance       | 1080mm                              |
| 8  | Material             | steel board                         |
| 9  | Color                | white/gray/red/blue/green/black     |
| 10 | Surface              | spray polyester powder coating      |
| 11 | Stand                | In common use                       |
| 12 | Angle of Elevation   | 0°-90°                              |
| 13 | Level                | 0°-360°                             |
| 14 | Aperture Efficiency  | 75%                                 |
| 15 | Wind Speed           | can receive 25m/sec                 |
|    |                      | can repeat 40m/sec                  |
|    |                      | not damage 60m/sec                  |
| 16 | Ambient Temperature  | -40° C+60° C                        |